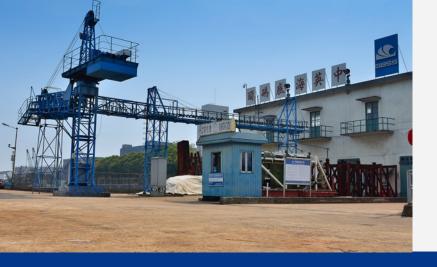

## **OVERVIEW**

SBSS owns and manages the only commercial submarine cable depot in mainland China.

Located with easy access to the East China Sea the Wujing depot has a telecom cable storage capacity of 3,841m³. Telecom cable is stored within 20 cable tanks,18 of which are custom-bonded. On-site warehouses are available for the safe and covered storage of system plant such as repeaters and branching units.

Further storage areas are available for reeled power cables and umbilicals.

Wujing offers SBSS's customers an ideal location to home their valuable spare system cable and plant.

SBSS's cable jointing and ROV pilot training schools are also located within the depot compound.