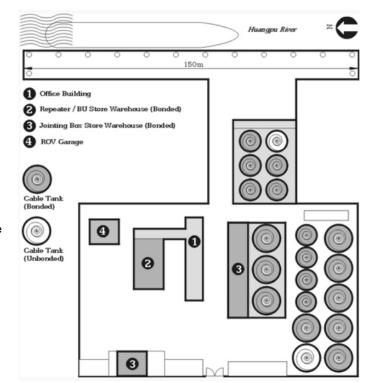

## **MAIN DATA**

Telecom Cable
tanks

20 tanks in total, 18 custom-bonded
10 x 100m³ I 1 x 256m³
4 x 270m³ I 5 x 301m³

Total Telecom
storage capacity

Cable: 3,841m³
Repeater/Branching unit: 246m³
Jointing box: 372m³

Facilities

1 x 1t cable hauler
1 x 5t fork lift

Turn sheaves

Cable trackway

**Depot General Arrangement** 

Daily work at the SBSS Jointing School

ROV Pilot Training at the SBSS ROV School